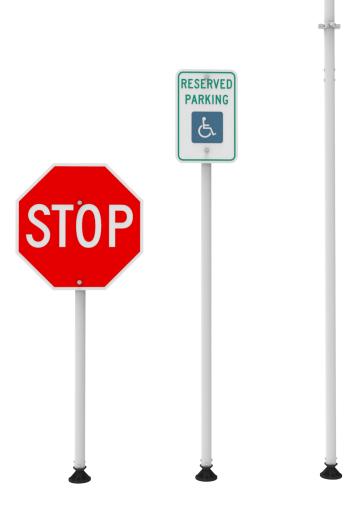

## **Product Specifications**

| Height            | 60", 78", 102"                                                         |
|-------------------|------------------------------------------------------------------------|
| Post              | 2" White powder coated aluminum post, black plastic cap                |
| Included Hardware | Two universal sign brackets and bracket hardware                       |
| Sign Capacity     | One aluminum sign up to 12" x 18", One plastic sign up to 18" x 24"    |
| Optional Sign     | 12" x 18", White plastic; available R7-8 and van accessible combo sign |
| Compatibility     | Fixed, Drivable Base, Quarter Turn                                     |

## **Recommended Uses**

For permanent use within parking lots and parking garages

Asphalt, concrete, or in-ground installation

Use where occasional bumping by vehicles can damage traditional sign posts causing costly repairs or replacement